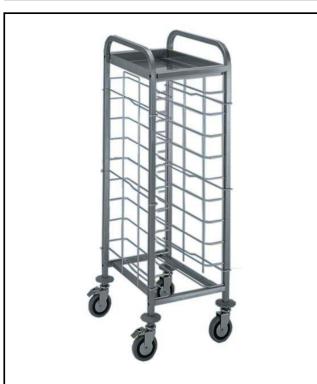

Service Trolleys Rack Trolley for 10 GN 1/1

361128 (RTT10)

Rack Trolley receiving 10x1/1GN-EN

#### Item No.

Constructed in AISI 304 stainless steel. Framework in square 25x25mm tubing.Tray supports, in chromium plated galvanised steel, can slide up/down for cleaning. Designed to hold trays or containers placed in one row. Removable top shelf for collection of glasses and bottles. N. 4 pivoting wheels mm125 in diameter, of which 2 with brakes, with support in chromium plated galvanised steel. Wheels are fitted with grey plastic bumpers. Durable no-mark tread on the wheels. Delivered already assembled.

### **Main Features**

- Framework in square 25x25 mm tubing, completely welded.
- Chromium plated galvanised steel tray supports can be slid up/down for cleaning.
- Removable top shelf for collection of glasses and bottles.
- Accomodates 10 GN trays or containers placed in single row.
- 4 pivoting Ø 125 mm wheels, 2 of which with brakes, fitted with plastic bumpers and support in chromium plated galvanised steel.

### Construction

• Constructed entirely in 304 AISI stainless steel.