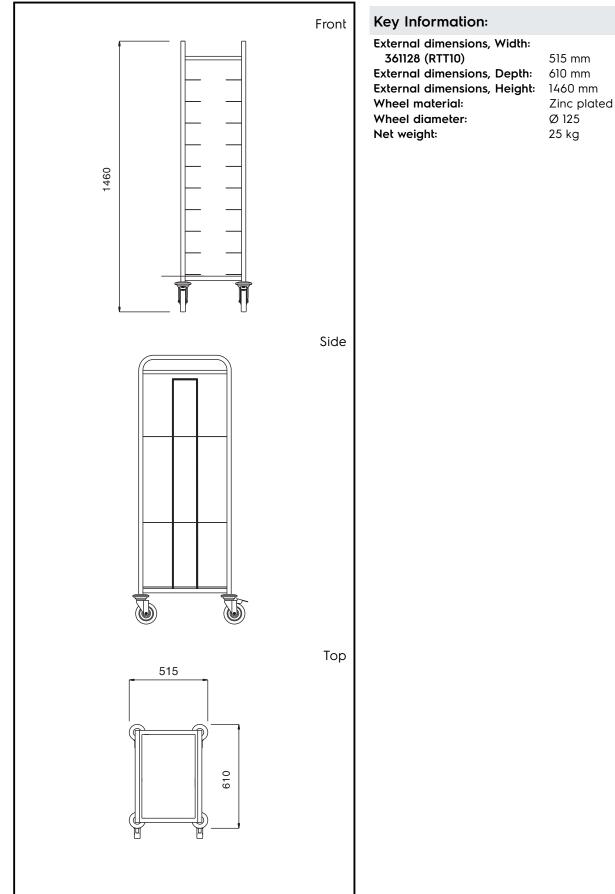

Service Trolleys Rack Trolley for 10 GN 1/1

361128 (RTT10)

Rack Trolley receiving 10x1/1GN-EN

#### Item No.

Constructed in AISI 304 stainless steel. Framework in square 25x25mm tubing.Tray supports, in chromium plated galvanised steel, can slide up/down for cleaning. Designed to hold trays or containers placed in one row. Removable top shelf for collection of glasses and bottles. N. 4 pivoting wheels mm125 in diameter, of which 2 with brakes, with support in chromium plated galvanised steel. Wheels are fitted with grey plastic bumpers. Durable no-mark tread on the wheels. Delivered already assembled.

### **Main Features**

- Framework in square 25x25 mm tubing, completely welded.
- Chromium plated galvanised steel tray supports can be slid up/down for cleaning.
- Removable top shelf for collection of glasses and bottles.
- Accomodates 10 GN trays or containers placed in single row.
- 4 pivoting Ø 125 mm wheels, 2 of which with brakes, fitted with plastic bumpers and support in chromium plated galvanised steel.